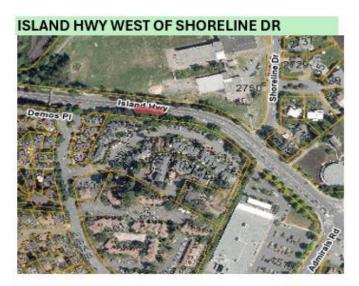

## MULTIPLE LOCATIONS ON ISLAND HWY

Please be advised that BC Hydro will be accessing their manholes along Island Hwy between the hours of 9am and 3pm from **Monday, February 3<sup>rd</sup> to Friday, February 7<sup>th</sup>, 2025.** 

During this time, BC Hydro would move from location to location, and each location should take approximately 2-3 hours. Traffic control persons will be situated in the work zone to assist motorists, pedestrians, and cyclists.

Emergency vehicles will be treated with utmost priority and will have immediate access as required. We ask that you lower your speed and use caution when travelling through the work zone.

298 ISLAND HWY