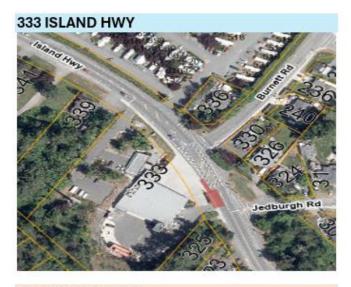

## MULTIPLE LOCATIONS ON ISLAND HWY

Please be advised that BC Hydro will be accessing their manholes along Island Hwy between the hours of 9am and 3pm from **Monday, February 3<sup>rd</sup> to Friday, February 7<sup>th</sup>, 2025.** 

During this time, BC Hydro would move from location to location, and each location should take approximately 2-3 hours. Traffic control persons will be situated in the work zone to assist motorists, pedestrians, and cyclists.

Emergency vehicles will be treated with utmost priority and will have immediate access as required. We ask that you lower your speed and use caution when travelling through the work zone.

298 ISLAND HWY