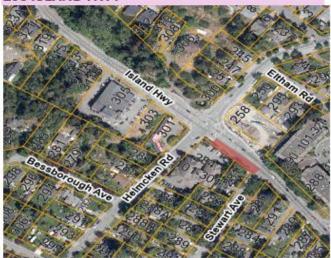

## MULTIPLE LOCATIONS ON ISLAND HWY

Please be advised that BC Hydro will be accessing their manholes along Island Hwy between the hours of 9am and 3pm from **Monday, February 3<sup>rd</sup> to Friday, February 7<sup>th</sup>, 2025.** 

During this time, BC Hydro would move from location to location, and each location should take approximately 2-3 hours. Traffic control persons will be situated in the work zone to assist motorists, pedestrians, and cyclists.

Emergency vehicles will be treated with utmost priority and will have immediate access as required. We ask that you lower your speed and use caution when travelling through the work zone.

298 ISLAND HWY