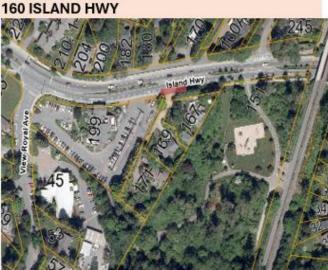

## MULTIPLE LOCATIONS ON ISLAND HWY

Please be advised that BC Hydro will be accessing their manholes along Island Hwy between the hours of 9am and 3pm from **Monday, February 3<sup>rd</sup> to Friday, February 7<sup>th</sup>, 2025.** 

During this time, BC Hydro would move from location to location, and each location should take approximately 2-3 hours. Traffic control persons will be situated in the work zone to assist motorists, pedestrians, and cyclists.

Emergency vehicles will be treated with utmost priority and will have immediate access as required. We ask that you lower your speed and use caution when travelling through the work zone.

298 ISLAND HWY